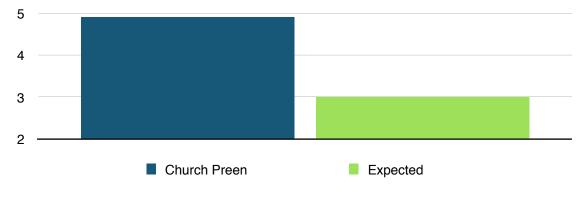

### Attainment

Progress

Progress (steps) made by learners from Entry to End of Reception