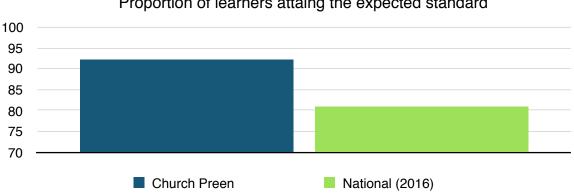

# Year 1 Phonics Assessment

Proportion of learners attaing the expected standard

Church Preen 2016