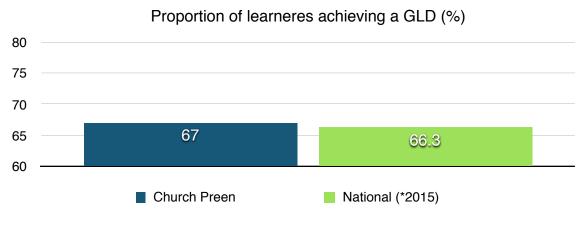

### Attainment

Progress

Progress (steps) made by learners from Entry to End of Reception