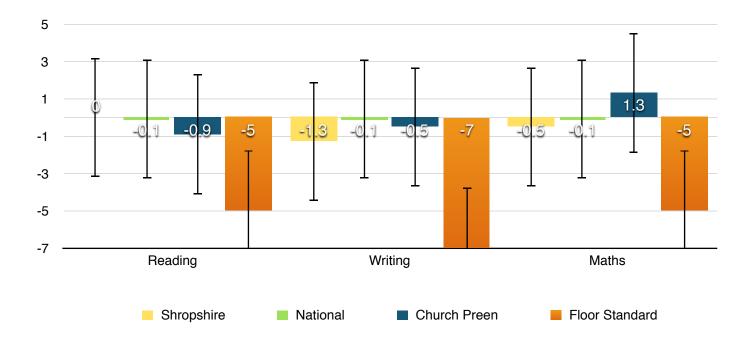

#### **Progress**

The following charts indicate the level of progress made by the cohort. A figure around 0 (zero) is expected progress, negative numbers indicate less than expected progress and positive figures more than expected progress.