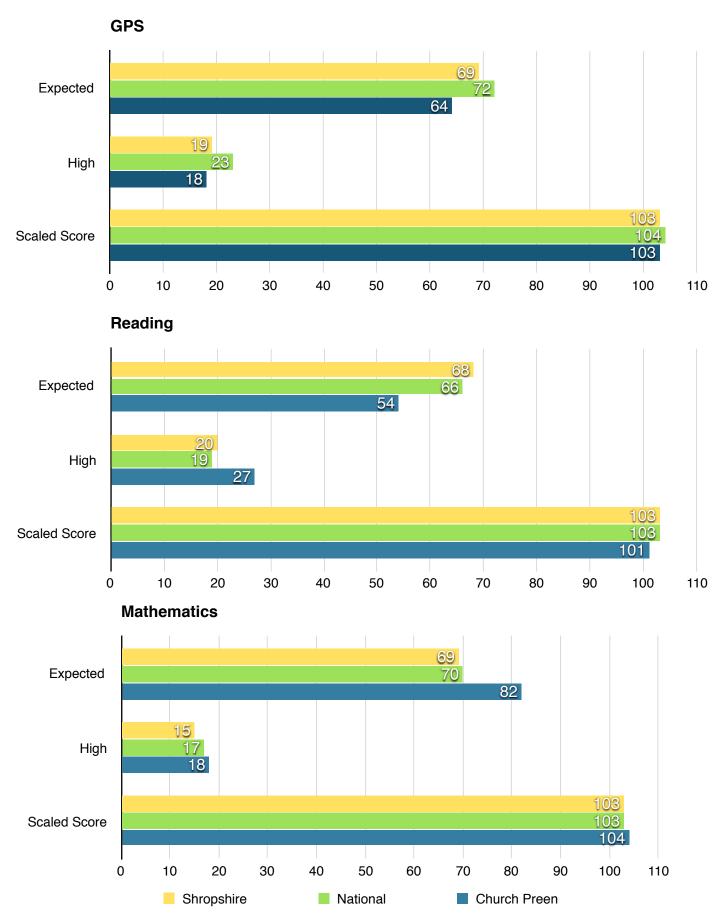

# School Performance - Church Preen Primary School

Attainment 2016 - Key Stage 2

\*This is based on teacher assessment

#### Reading, Writing, Maths

The proportion of learners achieving the expected standard (or above) in each subject (RWM)