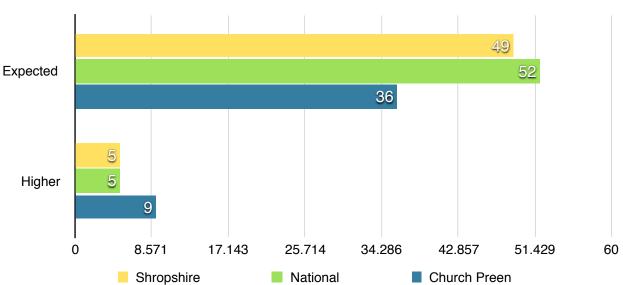

#### Reading, Writing, Maths

The proportion of learners achieving the expected standard (or above) in each subject (RWM)