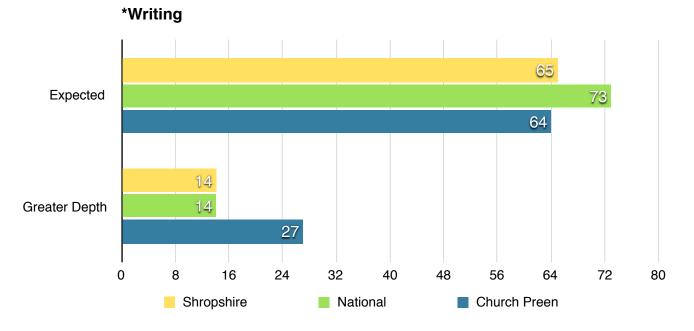

# School Performance - Church Preen Primary School

Attainment 2016 - Key Stage 2

\*This is based on teacher assessment

#### Reading, Writing, Maths

The proportion of learners achieving the expected standard (or above) in each subject (RWM)