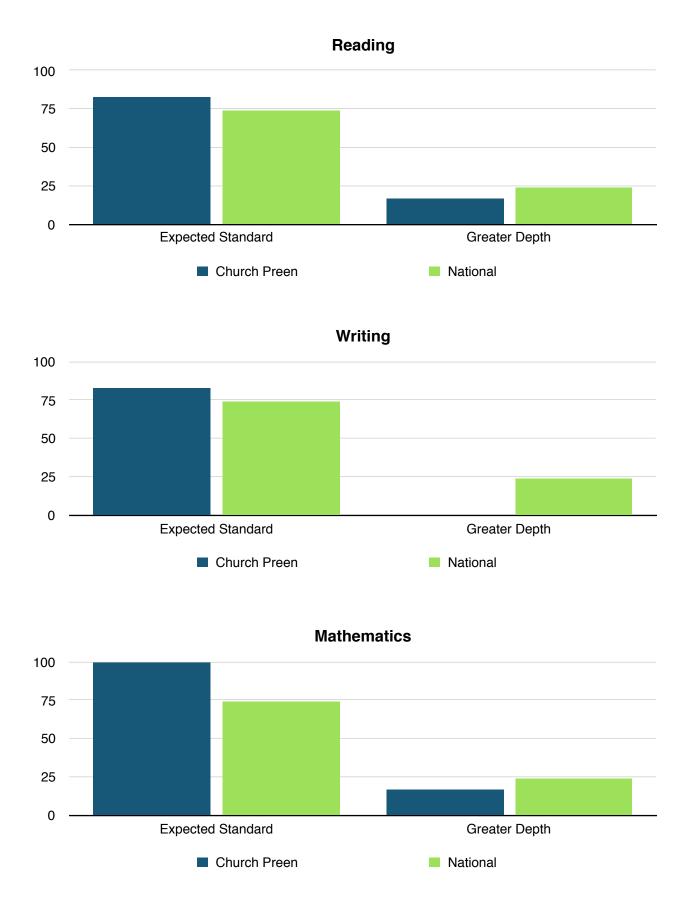

#### Reading, Writing, Maths

The proportion of learners achieving the expected standard (or above) in each subject (RWM)