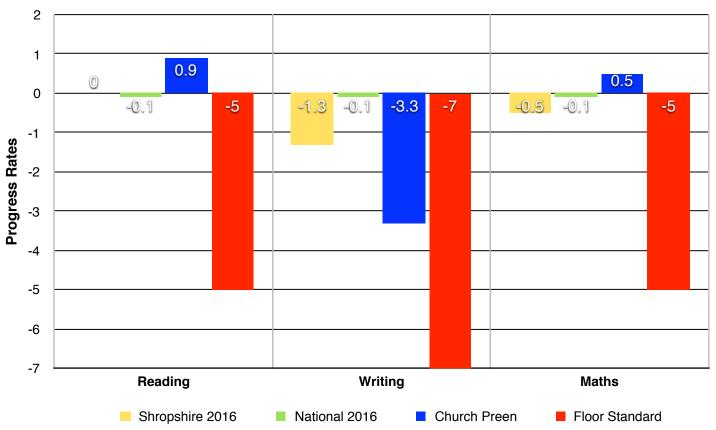

#### **Progress**

The following charts indicate the level of progress made by the cohort. A figure around 0 (zero) is expected progress, negative numbers indicate less than expected progress and positive figures more than expected progress.