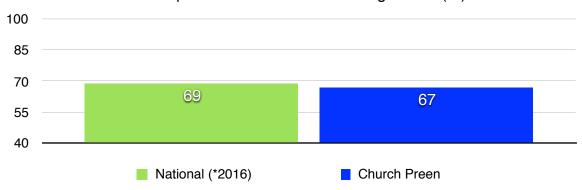

# School Performance 2017 Church Preen Primary School

## Attainment 2017 - Key Stage 2





<sup>\*</sup>This is based on teacher assessment

## Reading, Writing, Maths

The proportion of learners achieving the expected standard (or above) in each subject (RWM)



#### **Progress**

The following charts indicate the level of progress made by the cohort. A figure around 0 (zero) is expected progress, negative numbers indicate less than expected progress and positive figures more than expected progress.





## Key Stage 1







## **Early Years & Foundation Stage (Reception)**

**Attainment** 

## Proportion of learneres achieving a GLD (%)



#### **Progress**

## Progress (steps) made by learners from Entry to End of Recepetion



#### **Year 1 Phonics Assessment**

#### Proportion of learners attaining the expected standard