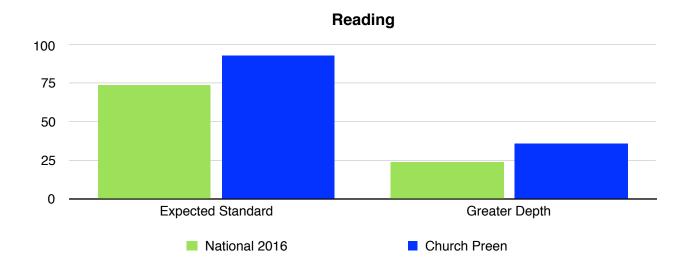

## Reading, Writing, Maths

The proportion of learners achieving the expected standard (or above) in each subject (RWM)