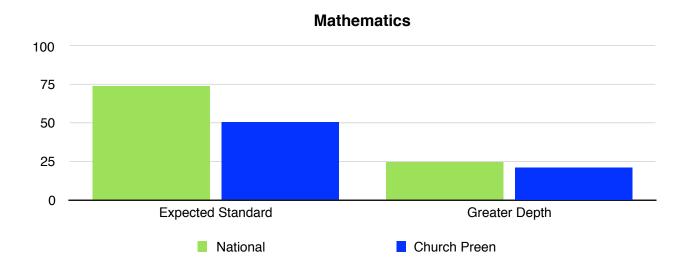

## Reading, Writing, Maths

The proportion of learners achieving the expected standard (or above) in each subject (RWM)