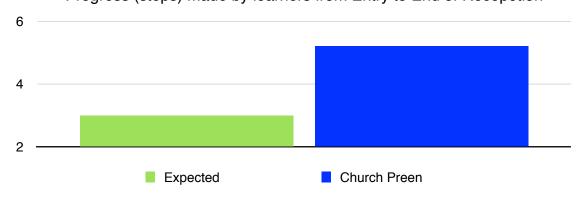

#### **Progress**

## Progress (steps) made by learners from Entry to End of Recepetion