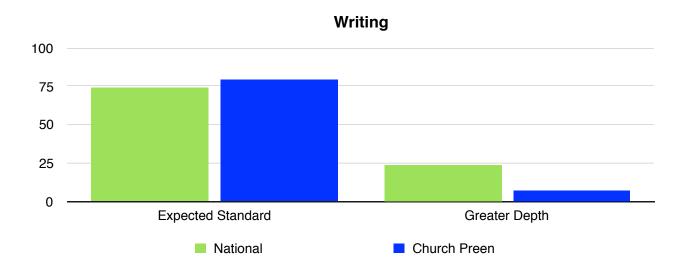

## Reading, Writing, Maths

The proportion of learners achieving the expected standard (or above) in each subject (RWM)