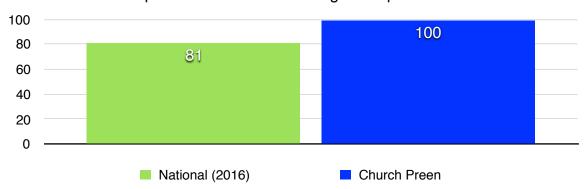

#### **Year 1 Phonics Assessment**

#### Proportion of learners attaining the expected standard