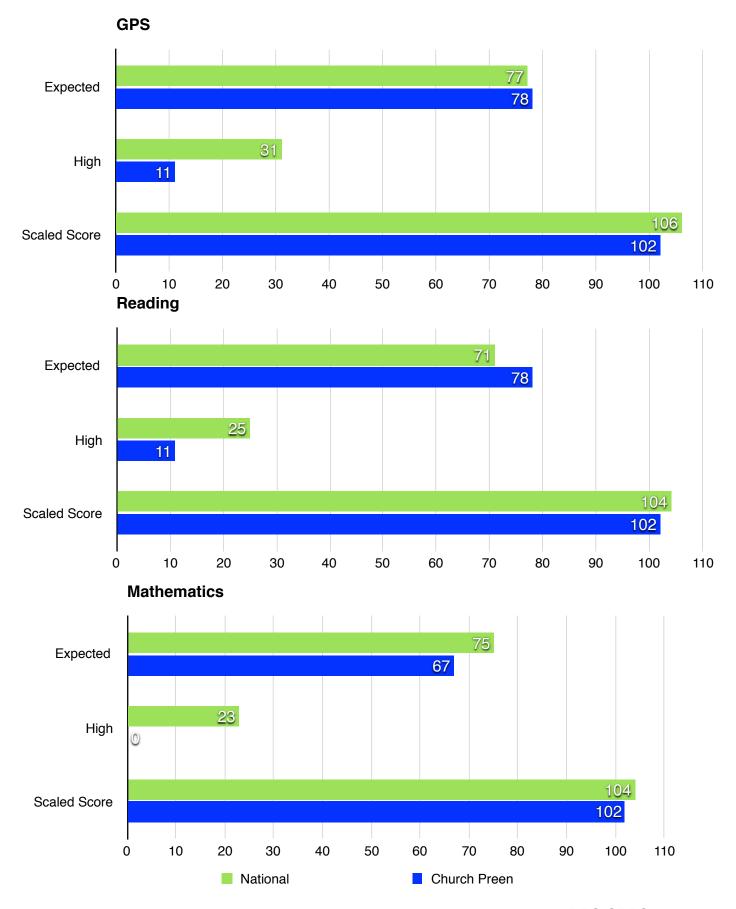

## Attainment 2017 - Key Stage 2

<sup>\*</sup>This is based on teacher assessment