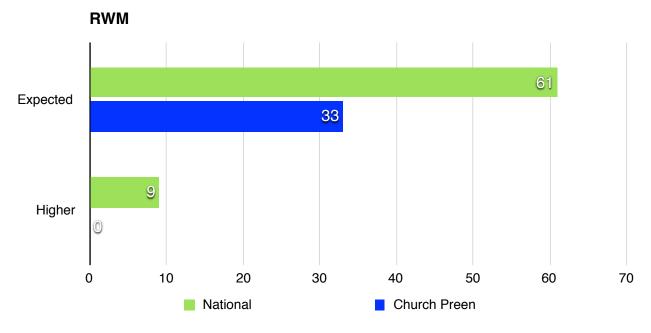

## Reading, Writing, Maths

The proportion of learners achieving the expected standard (or above) in each subject (RWM)