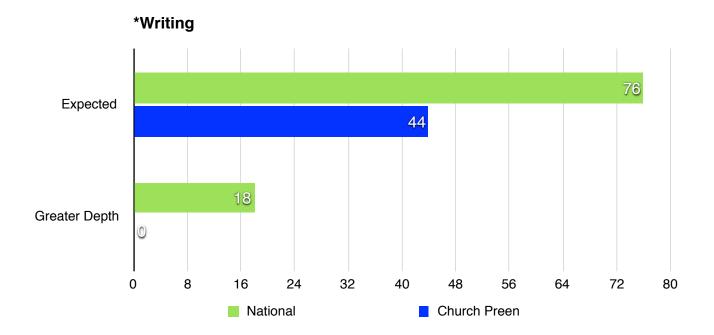

## Attainment 2017 - Key Stage 2

<sup>\*</sup>This is based on teacher assessment