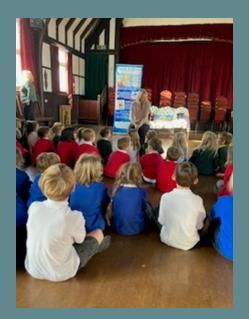

## Storyteller

to Wistanstow Primary School to meet the author Sarah Griffiths. The children listened to Sarah reading her new story "Sophie's Spectacles", a story about a little girl called Sophie, who is very unsure of herself. With the help of her teacher and some magic spectacles Sophie soon realises that she has everything she needs to do the things she has always wanted to.

Sarah had some excellent volunteers taking part as some of the characters in her story, Violet was Emily, who loved to read poems and Austin was Sporty Sam, Captain of the Football Team. There was even a little magic too....definitely our favourite part of the story!