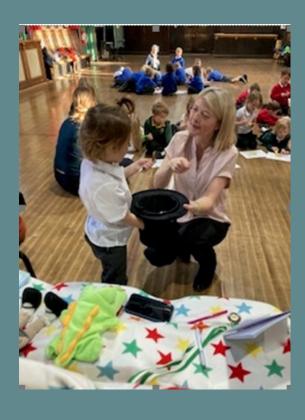

## Storyteller

to Wistanstow Primary School to meet the author Sarah Griffiths. The children listened to Sarah reading her new story "Sophie's Spectacles", a story about a little girl called Sophie, who is very unsure of herself. With the help of her teacher and some magic spectacles Sophie soon realises that she has everything she needs to do the things she has always wanted to.

Sarah had some excellent volunteers taking part as some of the characters in her story, Violet was Emily, who loved to read poems and Austin was Sporty Sam, Captain of the Football Team. There was even a little magic too....definitely our favourite part of the story!