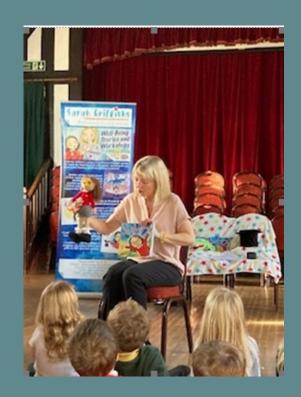

## Storyteller

to Wistanstow Primary School to meet the author Sarah Griffiths. The children listened to Sarah reading her new story "Sophie's Spectacles", a story about a little girl called Sophie, who is very unsure of herself. With the help of her teacher and some magic spectacles Sophie soon realises that she has everything she needs to do the things she has always wanted to.

Sarah had some excellent volunteers taking part as some of the characters in her story, Violet was Emily, who loved to read poems and Austin was Sporty Sam, Captain of the Football Team. There was even a little magic too....definitely our favourite part of the story!