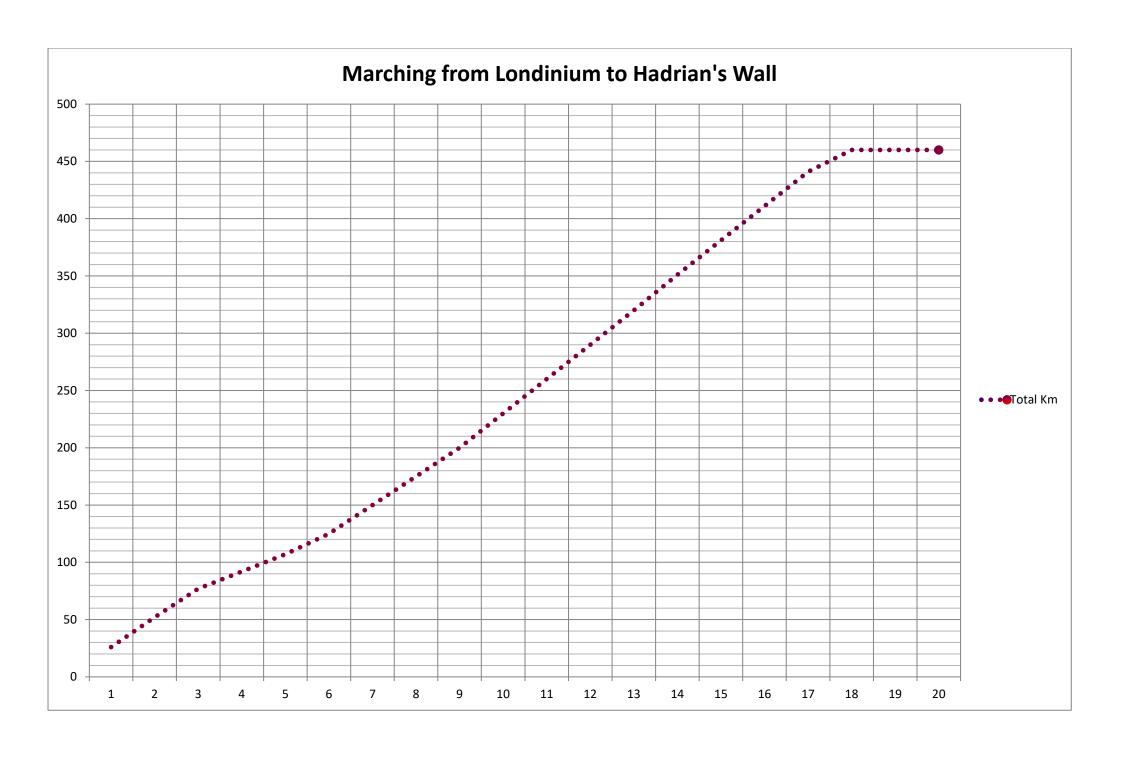

The graph shows the total distance they marched at the end of each day (in kilometres). Can you answer these questions?

- 1. How far had they marched by the end of day 9?
- 2. How far is it from Londinium to Hadrian's Wall?
- 3. How long did it take the soldiers to march the whole way?
- 4. How far did they march on day 16?
- 5. Why didn't they march as far on day 18?
- 6. How many days did it take to march half-way to the wall?

Can you draw a table to show how far they marched each day?